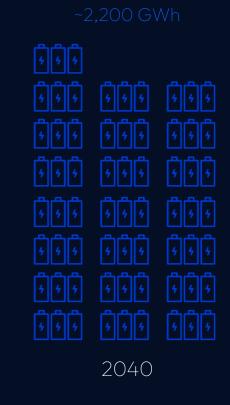

Scale increasing dramatically

Scale increasing dramatically despite high prices