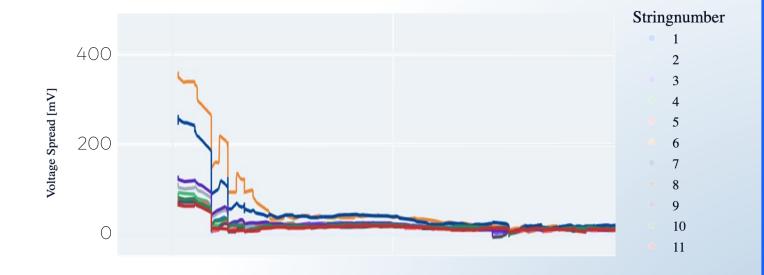

Voltage Spread as early indication for long-term storage underperformance

- Voltage spread detected at low SOC ranges in several modules
- o Highly granular data
- o Indicates weak cells that should be replaced