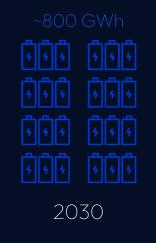

Scale increasing dramatically

Scale increasing dramatically despite high prices