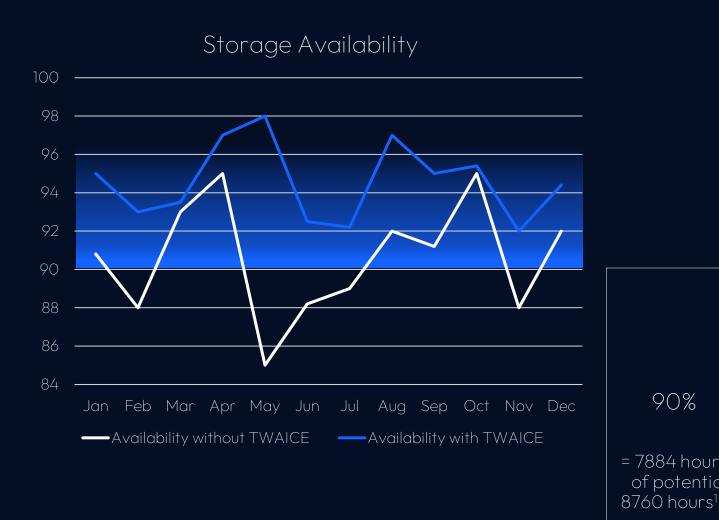

#### TWAICE

Increase availability

90%

Benefit #3

We help to avoid exposure to the outliers!