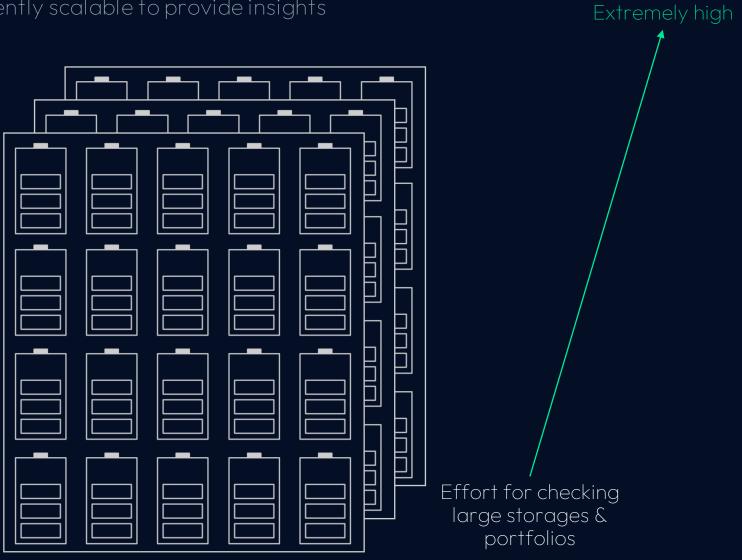

#### Scalability of insights

Low-tech and hardware tests are not sufficiently scalable to provide insights

Industry challenge: Increasing deployments need surety

- System design failure diagnosis based on temperature analyses
- o Weak cells are identified due to observations in various KPIs
- Strings and modules do not showcase datasheet-based behavior