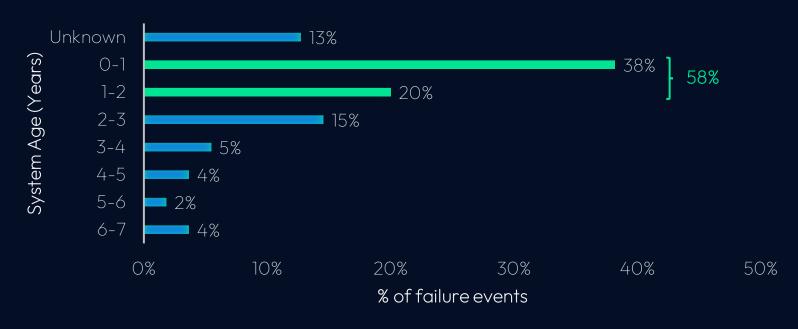

Most failures occur in the first two years of operation

#### BESS FAILURES VS. SYSTEM AGE

Risk #2