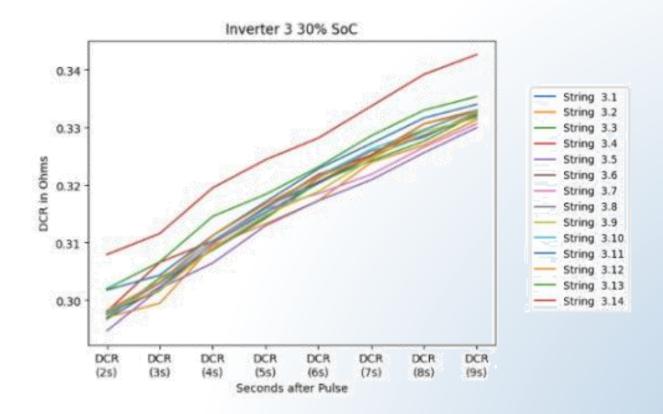

DC Resistance as key indicator for potential failure points

- o High DC resistances identified
- Identification of five modules containing faulty cells, likely due to manufacturing defects
- o Ability to compare and benchmark now and in the future