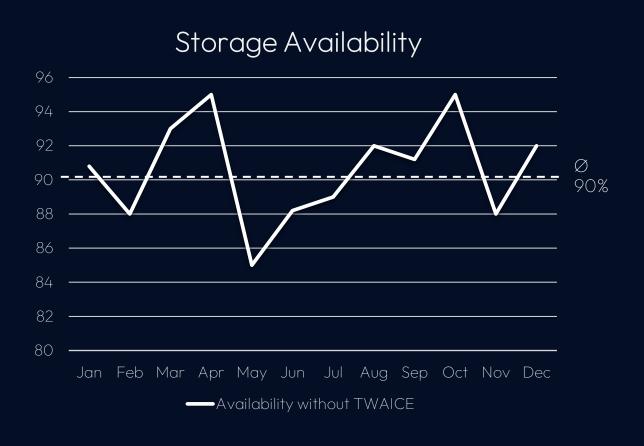

#### BESS availability is low on average

Storage availability in UK in 2022 was 82%

- Modo Energy

"Unplanned downtime led to an average availability across our fleet of only 84% last year"

- US asset o<u>wner</u>

#### TWAICE

Increase availability

90%

Benefit #3

We help to avoid exposure to the outliers!