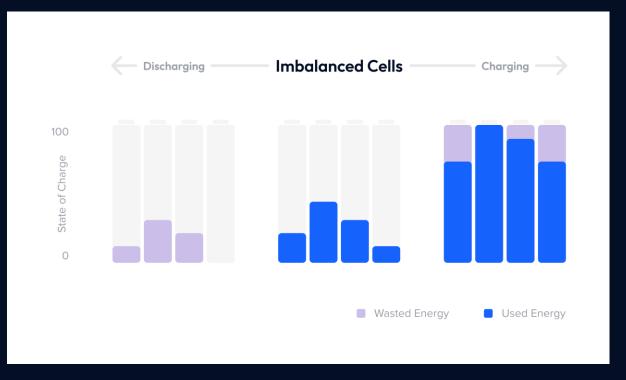

Voltage Spread as early indication for long-term storage underperformance

- Voltage spread detected at low SOC ranges in several modules
- o Highly granular data
- o Indicates weak cells that should be replaced