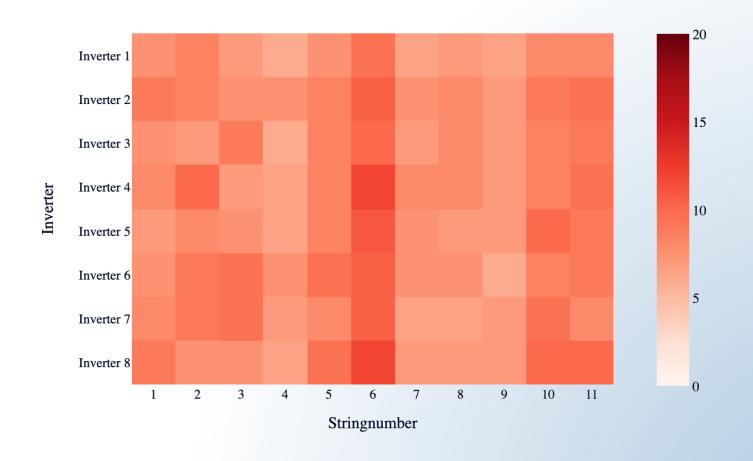

#### Scalability of insights

Low-tech and hardware tests are not sufficiently scalable to provide insights

Industry challenge: Increasing deployments need surety

- System design failure diagnosis based on temperature analyses
- o Weak cells are identified due to observations in various KPIs
- Strings and modules do not showcase datasheet-based behavior

DC Resistance as key indicator for potential failure points

- o High DC resistances identified
- Identification of five modules containing faulty cells, likely due to manufacturing defects
- o Ability to compare and benchmark now and in the future

Voltage Spread as early indication for long-term storage underperformance

- Voltage spread detected at low SOC ranges in several modules
- o Highly granular data
- o Indicates weak cells that should be replaced