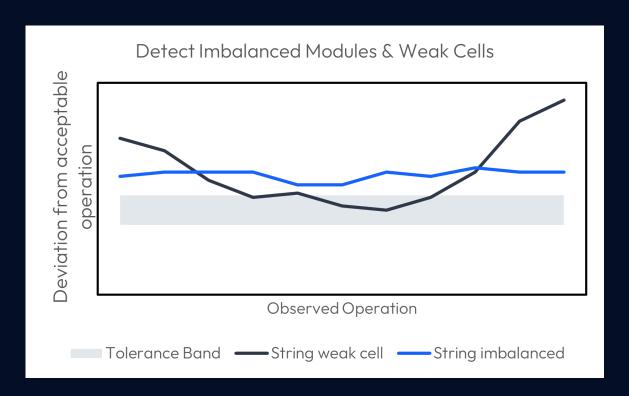

#### Scalability of insights

Low-tech and hardware tests are not sufficiently scalable to provide insights

Industry challenge: Increasing deployments need surety

- System design failure diagnosis based on temperature analyses
- o Weak cells are identified due to observations in various KPIs
- Strings and modules do not showcase datasheet-based behavior

Most failures occur in the first two years of operation